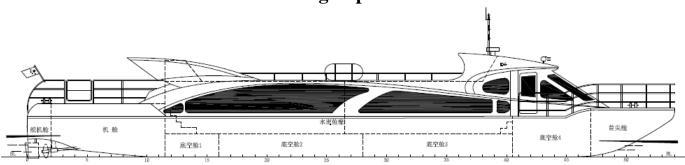

## 27m VIP 70P High Speed Boat in FRP

舱室平面图

主甲板及顶棚平面图

### **Principal Particulars**

Length overall : 27.00M

Beam moulded : 4.50M

Depth moulded : 1.68M

Draft designed : 0.75M

Passengers : 70P