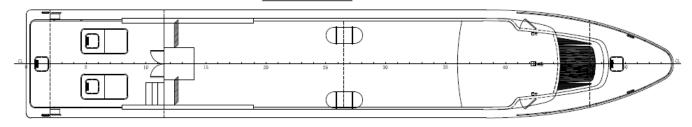

## 27m VIP 70P High Speed Boat in FRP

舱室平面图

主甲板及顶棚平面图

### **Principal Particulars**

Length overall : 27.00M

Beam moulded : 4.50M

Depth moulded : 1.68M

Draft designed : 0.75M

Passengers : 70P