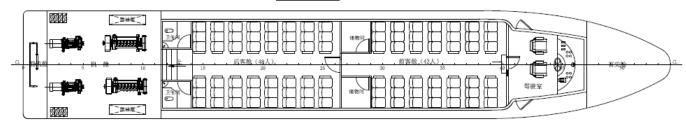

## 27m VIP 70P High Speed Boat in FRP

舱室平面图

主甲板及顶棚平面图

### **Principal Particulars**

Length overall : 27.00M

Beam moulded : 4.50M

Depth moulded : 1.68M

Draft designed : 0.75M

Passengers : 70P