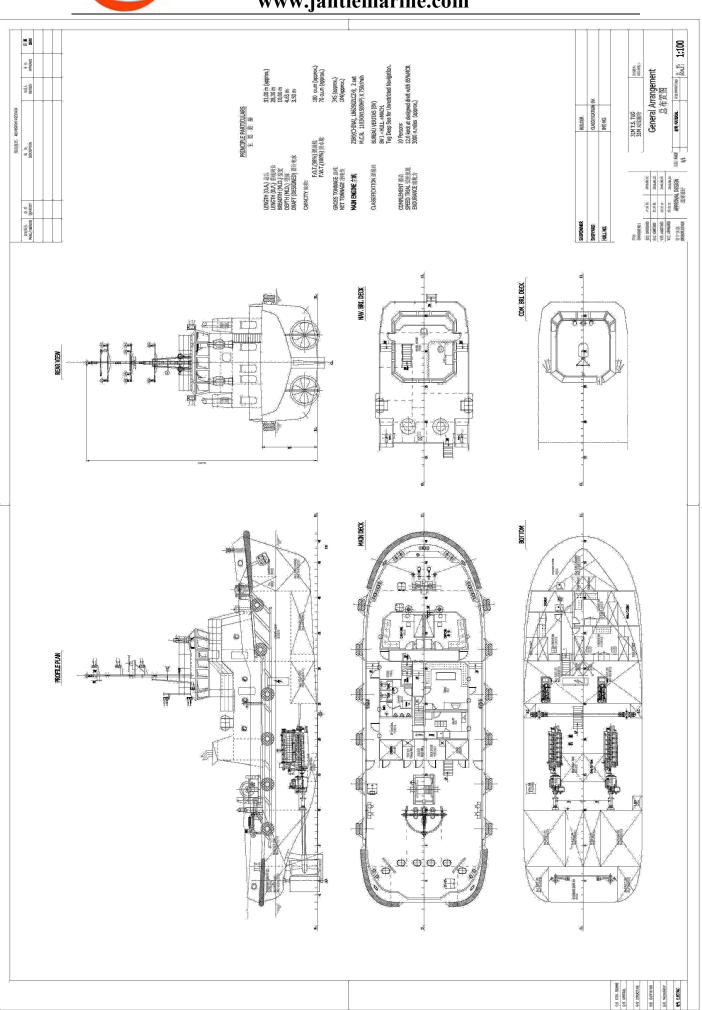

# **31M TOWING TUG**

## **PRINCIPAL PARTICULARS**

| Classification                    | - BV                                 |
|-----------------------------------|--------------------------------------|
| Length overall (Mld hull)         | <ul> <li>31.00 M(approx.)</li> </ul> |
| Length p.p.                       | + 28.30 M                            |
| Breadth moulded                   | + 10.00 M                            |
| Depth moulded                     | + 4.65 M                             |
| Draft moulded (design)/Max        | + 3.2 OM                             |
| Draft (scantling)                 | + 4.2075 M                           |
| Height from B.L. to radar mast to | p + abt.18.92m                       |

## MAIN MACHINERIES

| Main Engines        | <ul> <li>ZIBO(CHINA), LB6250ZLCZ-9</li> </ul> |
|---------------------|-----------------------------------------------|
|                     | 2x 1103KW 750rpm                              |
| Gear box            | - CGC39.41 2.469:1                            |
| Couplings           | <ul> <li>Supplied with gearbox</li> </ul>     |
| Propeller           |                                               |
| Main air compressor | - 2X E.V.2-stage 20m3/H,3Mpa                  |
| Generator sets      | + 2X A.C.400V,90KW 1500r/min,                 |
|                     | 400V/50Hz ' 3ph.                              |
| Steering gear       | - CFYD-1-30/28,30KN                           |

## **DECK MACHINERIES**

Towing winch

+ 20 T, with drum cap. 750m X 40 dia. Brake holding cap. 40 T + 15.3kn ' 6m/min ' Anchor windlass