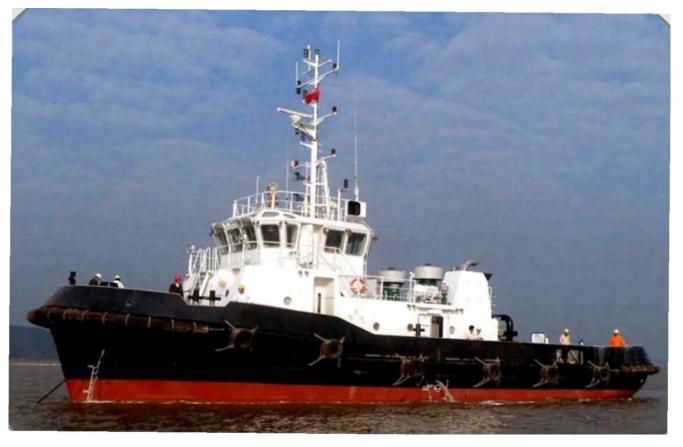

|
| Life buoys               | <ul> <li>8 sets lifebuoys to be supplied</li> </ul>                                                                   |
| Life jackets             | - 14 sets ' YB                                                                                                        |
| Pyrotechnics             | <ul> <li>1set line throwing apparatus 12sets<br/>parachute distress rockets 2sets<br/>orange smoke signals</li> </ul> |
| Life saving signal box   | ⊶ 1set                                                                                                                |
| Parachute signal for shi | ps - 12sets * HGS 40-30000                                                                                            |