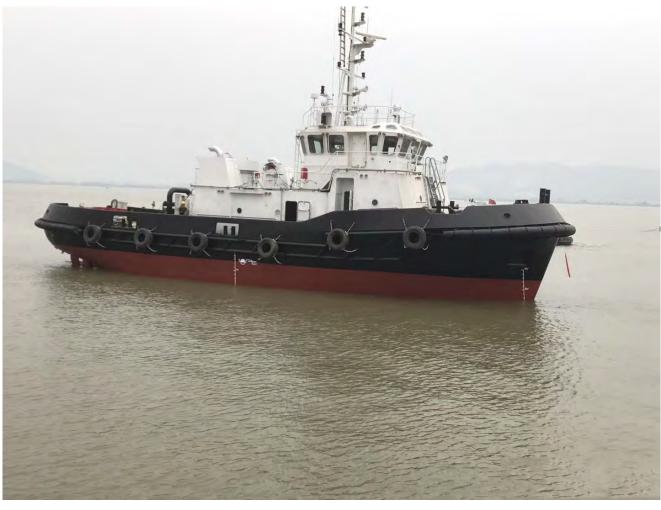

|
| Life buoys               | <ul> <li>8 sets lifebuoys to be supplied</li> </ul>                                                                   |
| Life jackets             | - 14 sets ' YB                                                                                                        |
| Pyrotechnics             | <ul> <li>1set line throwing apparatus 12sets<br/>parachute distress rockets 2sets<br/>orange smoke signals</li> </ul> |
| Life saving signal box   | ⊶ 1set                                                                                                                |
| Parachute signal for shi | ps - 12sets * HGS 40-30000                                                                                            |