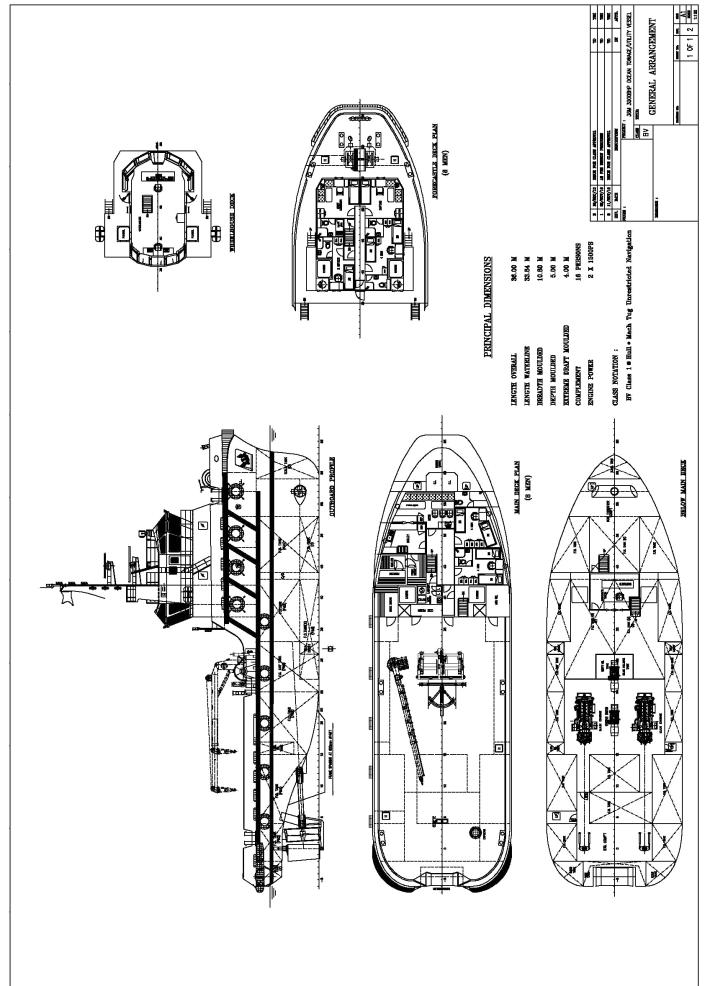

#### **General Description**

The vessel is to be all welded steel construction with twin diesel engines, twin FP propellers. The vessel is registered as unrestricted service with duties of Transportation of deck cargo, personnel and consumables – F.W. & F.O. & bulk cement & liquid mud & drill water & brine & general materials & equipments etc to offshore from shore base, External fire-fighting, Rescue, Offshore platform towing / pushing, Anchor handing and Spilled oil recovery.

#### **Principal Particulars**

Length overall: 36.00M
Length water line: 33.64M
Beam moulded: 10.80M
Depth moulded: 5.00M
Draft designed: 4.00M
Complement: 16 men

#### **Performance**

Bollard pull : about 40 tonnes

#### **Class Notation**

BV class 1, Hull, Mach, Tug, Unstricted Navigation

#### **Main equipments**

Main engine/FPP: 2 sets, Caterpillar, M/E: 3512B, 1500bhp@1600rpm

Gear Box: 2 sets, ZF W 4610, 5.04:1

Bow Thrusters: 1 set, Jiangsu Marine, 130kw electric motor drive

Main generator: 2 sets, Cummins 6CT8.3-D(M) Tier 2, 150kW, 415V, 50Hz

Fi-Fi fire-fighting: 2 sets,  $36\text{m}3/\text{h} \times 30\text{m}$ ,  $25\text{m}3/\text{h} \times 35\text{m}$ Towing Winch: 1 set, Double Split Drum, SWL 40Ton