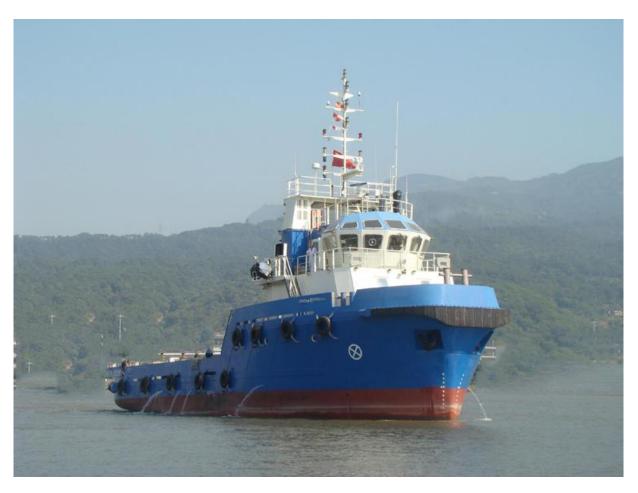

#### **General Description**

The vessel is to be all welded steel construction with twin diesel engines, twin FP propellers. The vessel is registered as unrestricted service with duties of Transportation of deck cargo, personnel and consumables – F.W. & F.O. & bulk cement & liquid mud & drill water & brine & general materials & equipments etc to offshore from shore base, External fire-fighting, Rescue, Offshore platform towing / pushing, Anchor handing and Spilled oil recovery.