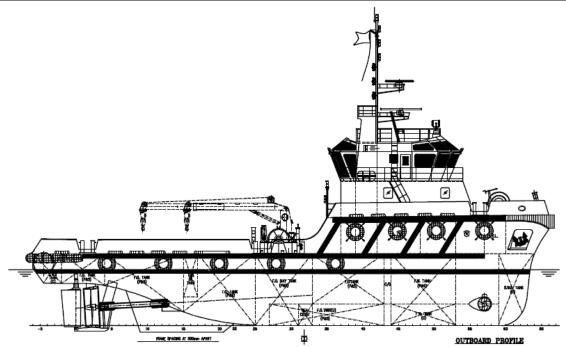

#### **General Description**

The vessel is to be all welded steel construction with twin diesel engines, twin FP propellers. The vessel is registered as unrestricted service with duties of Transportation of deck cargo, personnel and consumables – F.W. & F.O. & bulk cement & liquid mud & drill water & brine & general materials & equipments etc to offshore from shore base, External fire-fighting, Rescue, Offshore platform towing / pushing, Anchor handing and Spilled oil recovery.

#### **Principal Particulars**

Length overall: 36.00M
Length water line: 33.64M
Beam moulded: 10.80M
Depth moulded: 5.00M
Draft designed: 4.00M
Complement: 16 men

#### **Main equipments**

Main engine/FPP: 2 sets, Caterpillar, M/E: 3512B, 1500bhp@1600rpm

Gear Box: 2 sets, ZF W 4610, 5.04:1

Bow Thrusters: 1 set, Jiangsu Marine, 130kw electric motor drive

Main generator: 2 sets, Cummins 6CT8.3-D(M) Tier 2, 150kW, 415V, 50Hz

Fi-Fi fire-fighting: 2 sets,  $36\text{m}3/\text{h} \times 30\text{m}$ ,  $25\text{m}3/\text{h} \times 35\text{m}$ Towing Winch: 1 set, Double Split Drum, SWL 40Ton