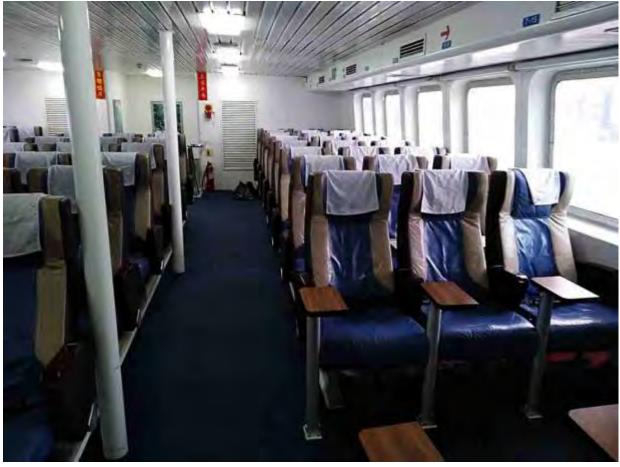

## 364P High Speed Passenger Boat

Model of Main Engine: MTU 16V396TE74@1915KW \* 2 SETs

Propulsion mode: by water jet \* 2 sets, KAMEWA71S11

Model & QTY of Generating sets: MTU 8V183AA51 \* 2 SETs, 103KW

Speed: 30.5 Knots

NO. of Passengers: 364 Seats