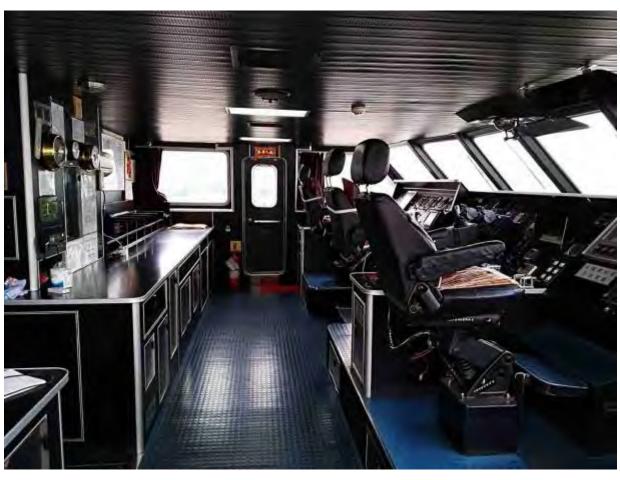

## 364P High Speed Passenger Boat



## Main Particulars

Hull materials: Aluminum Alloy

Classification Society: CCS

Date of Construction: November of 1992

L.O.A: 39.90 m
Breadth Molded: 11.5 m
Depth Molded: 3.8 m
Full load draft: 1.35 m
G.T: 518 T
N.T: 176 T

Model of Main Engine: MTU 16V396TE74@1915KW \* 2 SETs

Propulsion mode: by water jet \* 2 sets, KAMEWA71S11

Model & QTY of Generating sets: MTU 8V183AA51 \* 2 SETs, 103KW

Speed: 30.5 Knots

NO. of Passengers: 364 Seats























|                       | Serial No. | Running<br>Hours (hr) | Overhaul<br>Time          | Running hour After Overhaul (hr) |
|-----------------------|------------|-----------------------|---------------------------|----------------------------------|
| Main Engine<br>(Port) | 559 1044   | 61763                 | Jan 20 <sup>th</sup> 2015 | 9622                             |
| Main Engine<br>(Stbd) | 559 1047   | 40210                 | Jan 20 <sup>th</sup> 2015 | 9621                             |