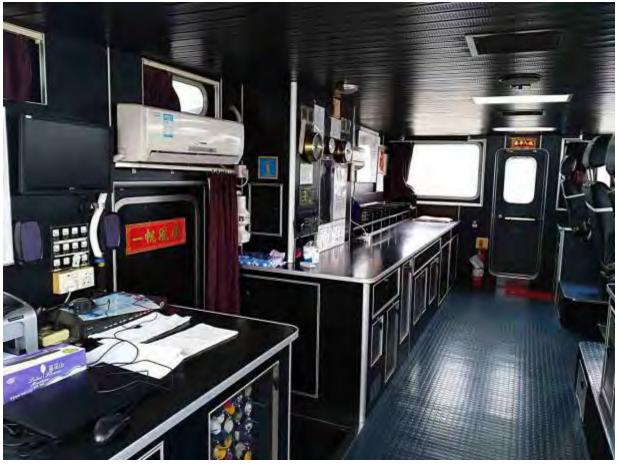

## 364P High Speed Passenger Boat



## Main Particulars

Hull materials: Aluminum Alloy

Classification Society: CCS

Date of Construction: November of 1992

L.O.A: 39.90 m
Breadth Molded: 11.5 m
Depth Molded: 3.8 m
Full load draft: 1.35 m
G.T: 518 T
N.T: 176 T

Model of Main Engine: MTU 16V396TE74@1915KW \* 2 SETs

Propulsion mode: by water jet \* 2 sets, KAMEWA71S11

Model & QTY of Generating sets: MTU 8V183AA51 \* 2 SETs, 103KW

Speed: 30.5 Knots

NO. of Passengers: 364 Seats























|                       | Serial No. | Running<br>Hours (hr) | Overhaul<br>Time          | Running hour After Overhaul (hr) |
|-----------------------|------------|-----------------------|---------------------------|----------------------------------|
| Main Engine<br>(Port) | 559 1044   | 61763                 | Jan 20 <sup>th</sup> 2015 | 9622                             |
| Main Engine<br>(Stbd) | 559 1047   | 40210                 | Jan 20 <sup>th</sup> 2015 | 9621                             |