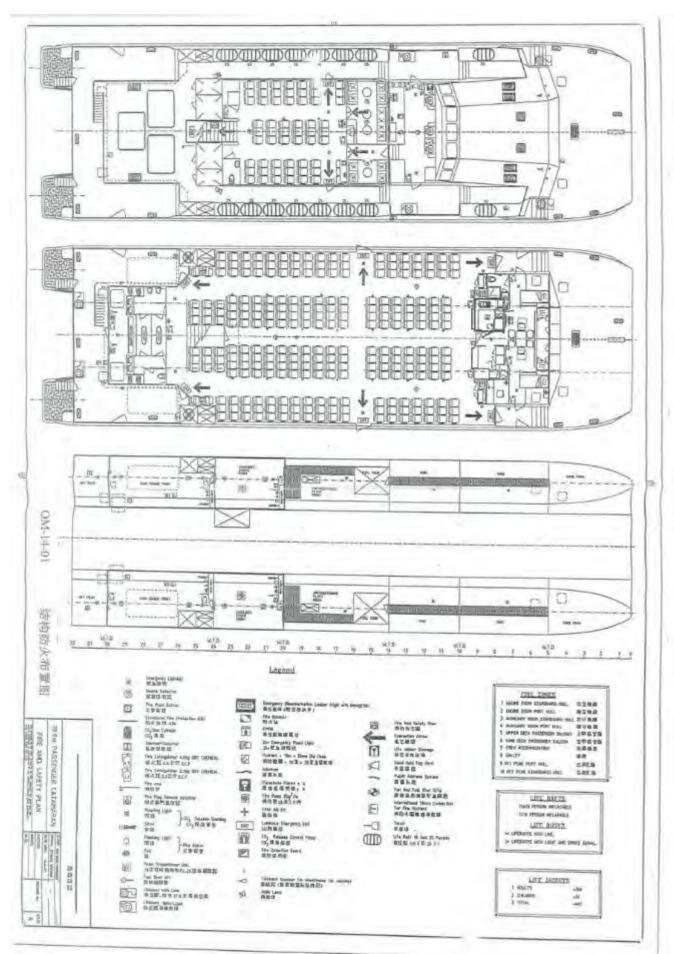

## Main Particulars

Hull materials: Aluminum Alloy

Classification Society: CCS

Date of Construction: November of 1992

L.O.A: 39.90 m
Breadth Molded: 11.5 m
Depth Molded: 3.8 m
Full load draft: 1.35 m
G.T: 518 T
N.T: 176 T