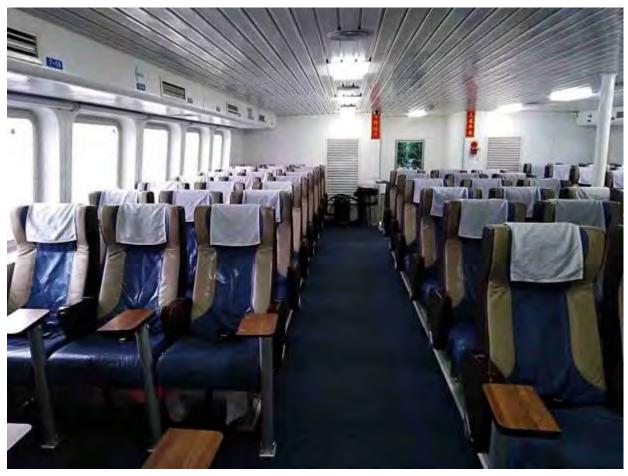

## 364P High Speed Passenger Boat

Model of Main Engine: MTU 16V396TE74@1915KW \* 2 SETs

Propulsion mode: by water jet \* 2 sets, KAMEWA71S11

Model & QTY of Generating sets: MTU 8V183AA51 \* 2 SETs, 103KW

Speed: 30.5 Knots

NO. of Passengers: 364 Seats