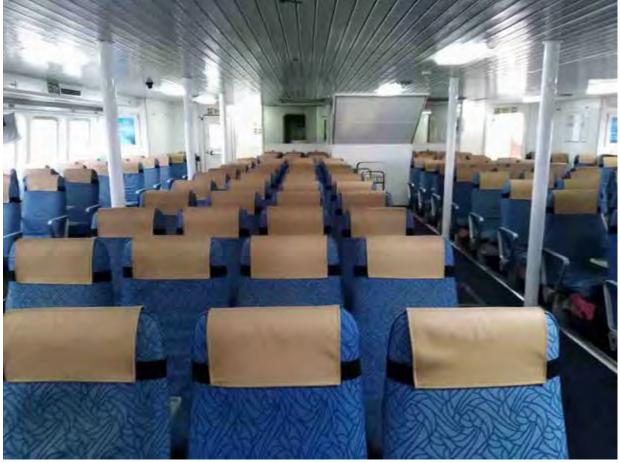

Model of Main Engine: MTU 16V396TE74@1915KW \* 2 SETs

Propulsion mode: by water jet \* 2 sets, KAMEWA71S11

Model & QTY of Generating sets: MTU 8V183AA51 \* 2 SETs, 103KW

Speed: 30.5 Knots

NO. of Passengers: 364 Seats