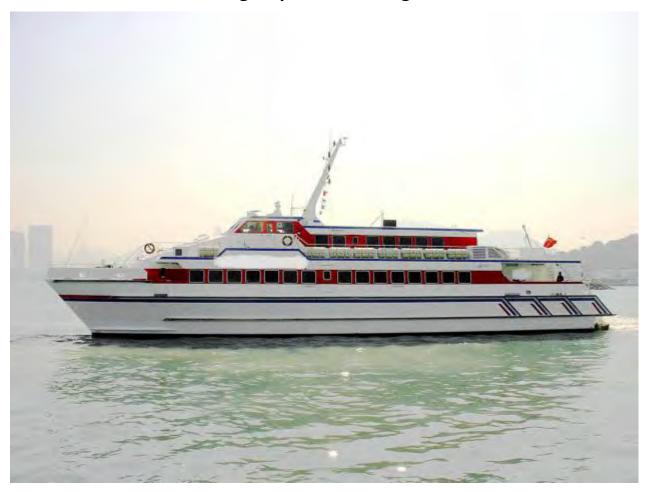

## 364P High Speed Passenger Boat

## Main Particulars

Hull materials: Aluminum Alloy

Classification Society: CCS

Date of Construction: November of 1992

L.O.A: 39.90 m
Breadth Molded: 11.5 m
Depth Molded: 3.8 m
Full load draft: 1.35 m
G.T: 518 T
N.T: 176 T

Model of Main Engine: MTU 16V396TE74@1915KW \* 2 SETs

Propulsion mode: by water jet \* 2 sets, KAMEWA71S11

Model & QTY of Generating sets: MTU 8V183AA51 \* 2 SETs, 103KW

Speed: 30.5 Knots

NO. of Passengers: 364 Seats