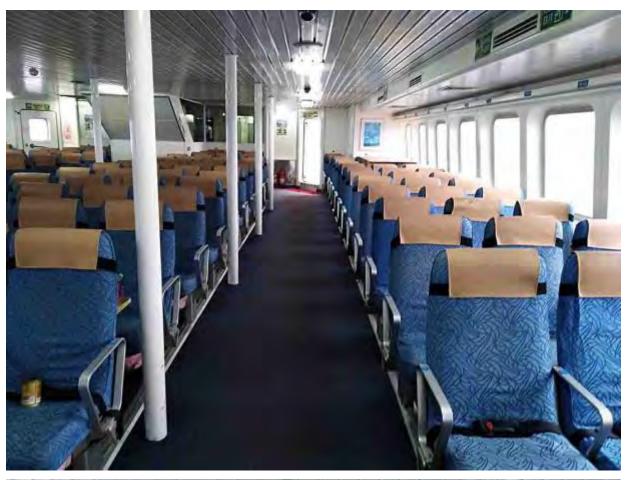

Model of Main Engine: MTU 16V396TE74@1915KW \* 2 SETs

Propulsion mode: by water jet \* 2 sets, KAMEWA71S11

Model & QTY of Generating sets: MTU 8V183AA51 \* 2 SETs, 103KW

Speed: 30.5 Knots

NO. of Passengers: 364 Seats