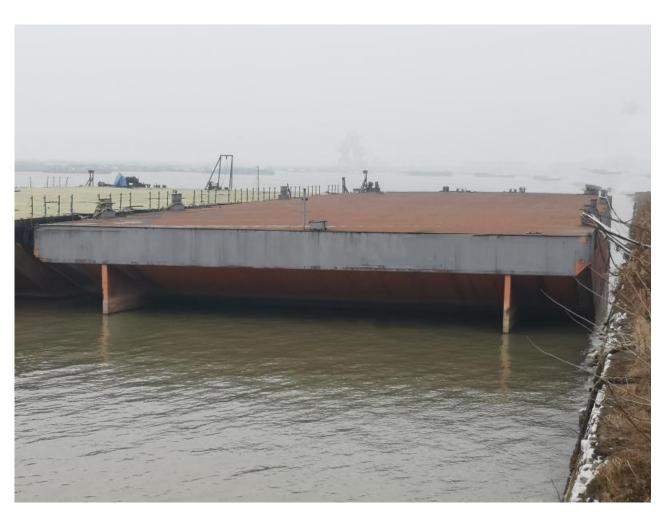

#### 1. GENERAL DESCRIPTION

The vessel is an unmanned dump barge suitably equipped for carrying deck cargo for unrestricted services. The barge is all welded steel construction. It has flush deck and twin skegs. The main hull is divided by six (6) transverse W.T. bulkheads and three (3) longitudinal W.T. bulkheads into twenty-six (26) compartments.