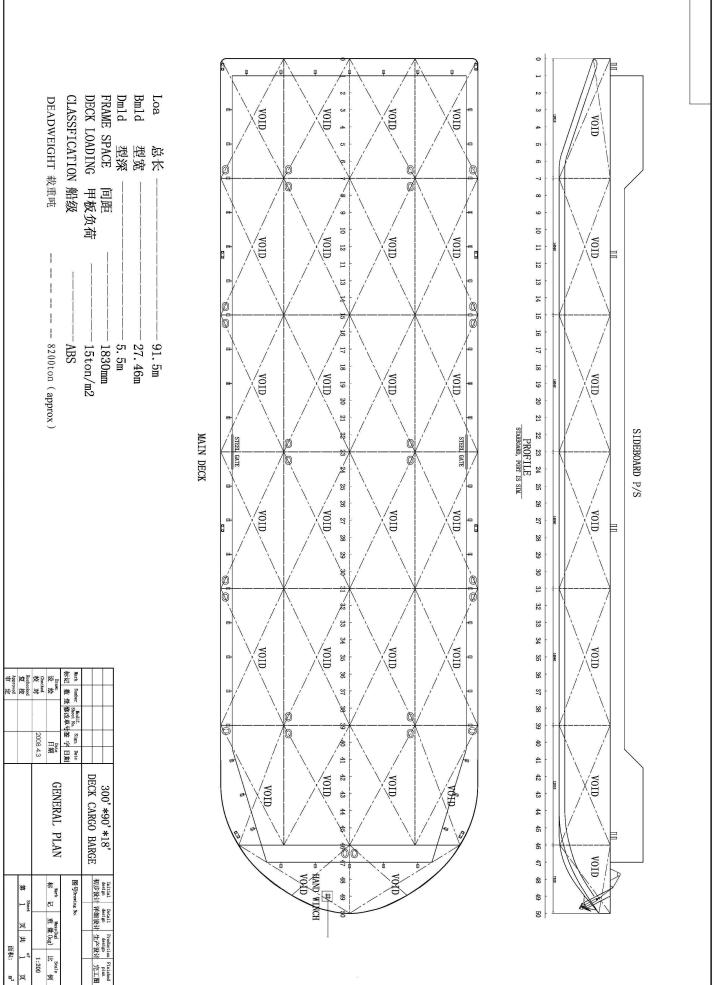

#### 1. GENERAL DESCRIPTION

The vessel is an unmanned dump barge suitably equipped for carrying deck cargo for unrestricted services. The barge is all welded steel construction. It has flush deck and twin skegs. The main hull is divided by six (6) transverse W.T. bulkheads and three (3) longitudinal W.T. bulkheads into twenty-six (26) compartments.

#### 2. PRINCIPAL PARTICULARS

Length O.A : 91.50 m

Breadth MLD : 27.46 m

Depth MLD : 5.50 m

Deadweight : 8200 Ton (approx)

Deck loading : 15 Ton/m<sup>2</sup>

#### 3. CLASSIFICATION

The vessel is designed suitable for registration as a cargo barge and constructed in accordance with the latest rules and regulations of **ABS** for unrestricted services and to their special Survey to hull for Class for Unmanned Deck Barge.

#### 4. SCANTLINGS

| Bottom Plate      | :16 mm       | BHD Long       | :L125×75×7      |
|-------------------|--------------|----------------|-----------------|
| Deck Plate        | :16 mm       | Bottom transvs | :485×9+127 FLG  |
| Side shell        | :12 mm       | Side web       | :460×9+105 FLG  |
| Longitudinal. BHD | :8 mm        | Deck transvs   | :560×10+155FLG  |
| Transverse BHD    | :8 mm        | Long. BHD web  | :460×9+105FLG   |
| Bottom Long       | :L125×75×10  | Stanchion      | :250×250×H 9×14 |
| Side Long         | :L125×75×10  | Diagonals      | :250×250×H 9×14 |
| Deck Long         | :L200×125×12 | Bilges chine   | :Ф50 R.B.       |