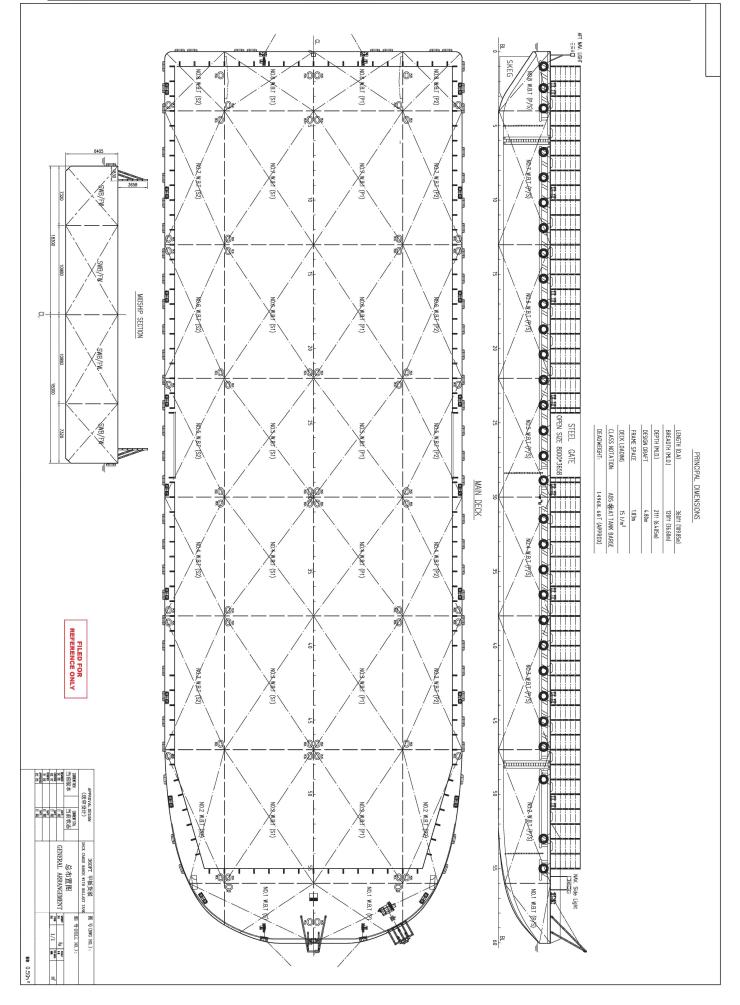

## **1. GENERAL DESCRIPTION**

The vessel is an unmanned dump barge suitably equipped for carrying deck cargo for Unrestricted services. The barge is all welded steel construction. The bow shall be spoon type with steeper slope for better towing speed and with two (2) skegs at Stern. The main hull is divided by 7 transverse W.T. bulkheads and 3 longitudinal Bulkheads into 30 compartments.

#### 2. PRINCIPAL PARTICULARS

| Length O.A  | : | 109.8 m | Design Draft | : | 4.80 m                |
|-------------|---|---------|--------------|---|-----------------------|
| Breadth MLD | : | 36.6 m  | Deck loading | : | 15 Ton/m <sup>2</sup> |
| Depth MLD   | : | 6.405 m | Deadweight   | : | abt 14968.60 ton      |

#### **3. CLASSIFICATION**

a) ABS +A1 plates with Notation ABS +A1 Barge with ballast tank.

b) The barge shall be certified by ABS as being able to carry ballast in each of their tanks.

c) All Class Fees for plan reviews, survey and issuances of all certificates as required by the Buyer be paid by the Seller.

### 4. SCANTLINGS

| Bottom Plate      | :18&15 mm      | Deck web beam       | :600×14+180FLG  |
|-------------------|----------------|---------------------|-----------------|
| Deck Plate        | :18&16 mm      | Bottom web floor    | :600×12+150FLG  |
| Side shell        | :14&16 mm      | Long. BHD vertical  | :600×12+150FLG  |
| Longitudinal. BHD | :10 mm         | Tran. BHD horizonta | l:650×10+130FLG |
| Transverse BHD    | :10 mm         | Tran. BHD vertical  | :660×16+220FLG  |
| Bottom Long.      | :L180×110×12   | Pillars verticals   | :H390×300×10×16 |
|                   | &L150×90×12    | Deck Long.          | :L180×110×12    |
| Side Long.        | :L150×90×12    |                     | & L150×90×12    |
| Side web frame    | :600×12+150FLG |                     |                 |