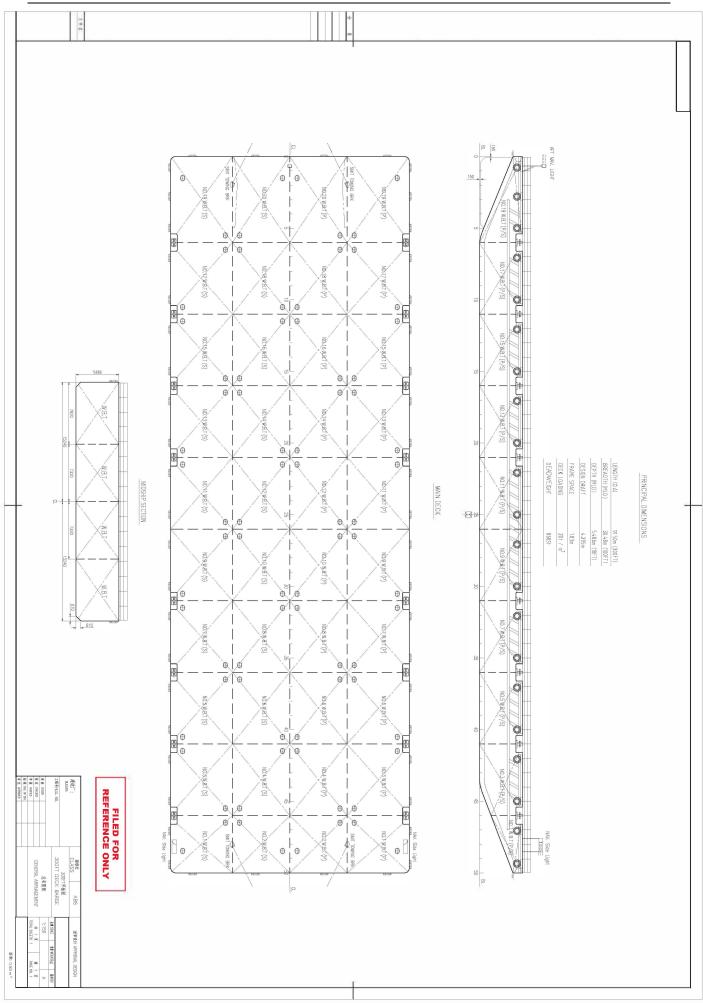

#### 1. GENERAL DESCRIPTION

The vessel is an unmanned dump barge suitably equipped for carrying deck cargo for Unrestricted services. The barge is all welded steel construction. It has flush deck and twin skegs. The main hull is divided by 9 transverse W.T. bulkheads and 3 longitudinal Bulkheads into 40 compartments.

#### 2. PRINCIPAL PARTICULARS

| Length O.A   | : | 91.50 m | Deck loading | : | 20 Ton/m <sup>2</sup> |
|--------------|---|---------|--------------|---|-----------------------|
| Breadth MLD  | : | 30.48 m | Deadweight   | : | 8685 Ton (approx)     |
| Depth MLD    | : | 5.486 m |              |   |                       |
| Design Draft | : | 4.281 m |              |   |                       |

#### 4. SCANTLINGS

| Bottom Plate      | :16 mm        | Deck Long.           | :L180×110×12   |
|-------------------|---------------|----------------------|----------------|
| Deck Plate        | :19 mm        | Side web frame       | :550×10+140FLG |
| Side shell        | :14/16 mm     | Deck web beam        | :600×14+150FLG |
| Longitudinal. BHD | :10 mm        | Bottom web floor     | :600×12+150FLG |
| Transverse BHD    | :10 mm        | Long. BHD vertical   | :550×10+140FLG |
| Bottom Long.      | :L180×110×12  | Tran. BHD horizontal | :550×10+140FLG |
| Side Long.        | :L125×80×10   | Tran. BHD vertical   | :550×10+140FLG |
|                   | & L160×100×10 | Pillars verticals    | :H250×250×9×14 |