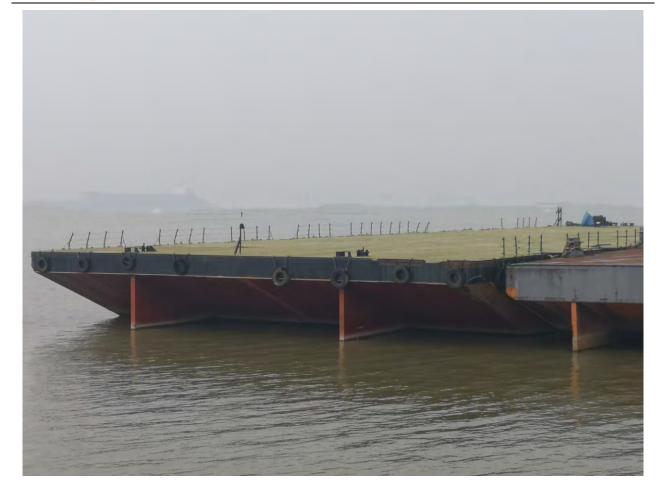

#### 1. GENERAL DESCRIPTION

The vessel is an unmanned dump barge suitably equipped for carrying deck cargo for Unrestricted services. The barge is all welded steel construction. It has flush deck and twin skegs. The main hull is divided by 9 transverse W.T. bulkheads and 3 longitudinal Bulkheads into 40 compartments.