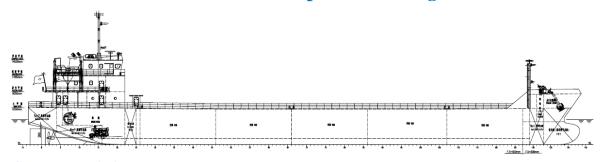

### 3500DWT Self Propelled Oil Barge

#### **General Description**

The vessel is an palm oil tanker, with 2 M/Es with reversible gearbox, 2 fixed pitch propellers, M/Es aft mounted with raked bulbous bow, transom stern and double hull / bottom in way of cargo and cargo pump room area. Palm oil (FP above 60°C) service in coastal water.

#### Principal Particulars Capacity

Length overall : 94.88M Cargo oil : ~4,000M3 Beam moulded : 15.00M Complement : 14 men

Depth moulded : 6.05M Draft designed : 4.16M

#### **Performance**

Deadweight : 3500T

Speed: Min. 8.1 knots @ 85% MCR

Endurance : 2,000NM

#### **Class Notation**

RINA C+ Chemical Tanker (Palm oil with FP>60°C), Type 2, ESP, Coastal Navigation

#### **Registry**

Indonesia

#### **Main Engine & Gear Box**

2sets, Weichai X6170ZC-21, 456kW, 1500rpm

2 sets, GQST3438 or HCT400A, reduction ratio: 6.09:1

#### **Other Equipment**

Aux. Generators: 2 sets, 100kW, AC400V\*3\*50Hz

Boiler: 1 set, Oil-fire Steam type, 2000kG/h@0.7Mpa

Cargo oil pumps: 2 sets, Twin-screw type driven by diesel engine, 300m3\*0.8Mpa

Striping pump: 1 set, Twin-screw type driven by electrical motor driven, 18m3\*0.8Mpa Anchor Windlass: 1 set, Electric type, suitable for anchor chain of 38mm of dia. Grade 2;

Combined with winch with pull of 5t @12m/min at first layer.

Fixed Fire-fighting: Sea water fire-fighting system for whole ship

Deck foam system for cargo area

CO2 & Local mist spray fire-fighting system for Engine Room