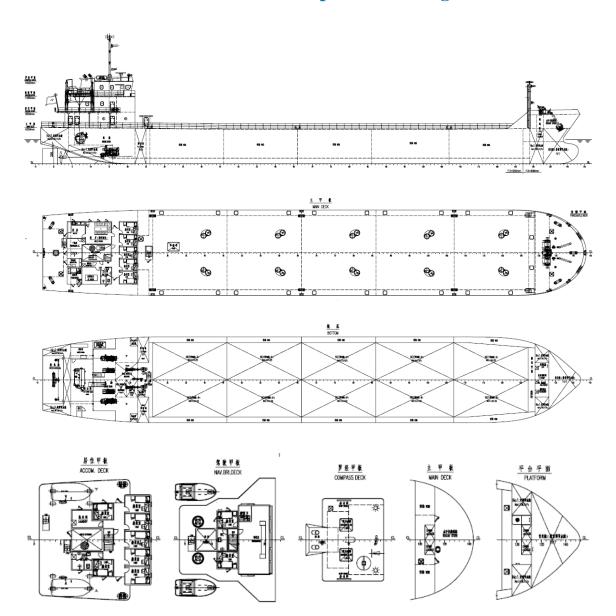

### 3500DWT Self Propelled Oil Barge

#### **General Description**

The vessel is an palm oil tanker, with 2 M/Es with reversible gearbox, 2 fixed pitch propellers, M/Es aft mounted with raked bulbous bow, transom stern and double hull / bottom in way of cargo and cargo pump room area. Palm oil (FP above 60°C) service in coastal water.

#### Principal Particulars Capacity

Length overall : 94.88M Cargo oil : ~4,000M3 Beam moulded : 15.00M Complement : 14 men

Depth moulded : 6.05M Draft designed : 4.16M

#### **Performance**

Deadweight : 3500T

Speed: Min. 8.1 knots @ 85% MCR

Endurance : 2,000NM

#### **Class Notation**

RINA C+ Chemical Tanker (Palm oil with FP>60°C), Type 2, ESP, Coastal Navigation

#### **Registry**

Indonesia

#### **Main Engine & Gear Box**

2sets, Weichai X6170ZC-21, 456kW, 1500rpm

2 sets, GQST3438 or HCT400A, reduction ratio: 6.09:1

#### **Other Equipment**

Aux. Generators: 2 sets, 100kW, AC400V\*3\*50Hz

Boiler: 1 set, Oil-fire Steam type, 2000kG/h@0.7Mpa

Cargo oil pumps: 2 sets, Twin-screw type driven by diesel engine, 300m3\*0.8Mpa

Striping pump: 1 set, Twin-screw type driven by electrical motor driven, 18m3\*0.8Mpa Anchor Windlass: 1 set, Electric type, suitable for anchor chain of 38mm of dia. Grade 2;

Combined with winch with pull of 5t @12m/min at first layer.

Fixed Fire-fighting: Sea water fire-fighting system for whole ship

Deck foam system for cargo area

CO2 & Local mist spray fire-fighting system for Engine Room