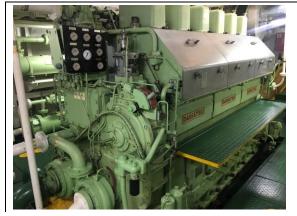

#### 2. Main Engines:

## DAIHATSU Japan

Type: 6DKM-26

Power rated: 2000PSx750rpm, 2 sets