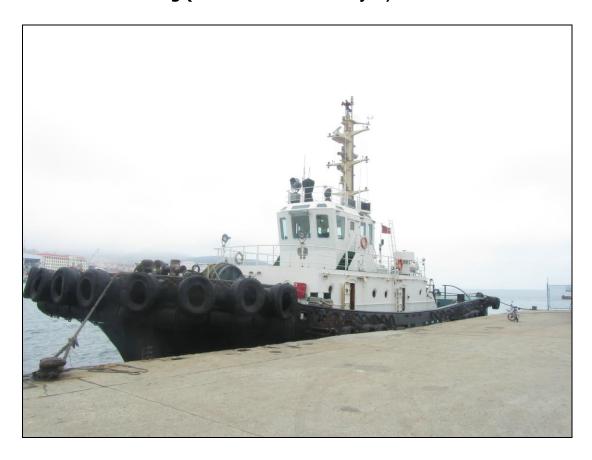

## **4000HP Harbor Tug (**DAIHATSU + Rolls-Royce)

ISSUED DATE: Feb.28th, 2019

### **SPECIFICATION**

1. Main Particulars:

Length Overall:33.98mBeam Moulded:10.00 mDepth Moulded:4.50 mMax Draft:3.40mSpeed:13.0Knots

**Bollard Pull:** Pull Ahead Max. 50T, Pull Aft Max. 42T **Endurance:** 1500 Nautical Miles @ 12.5 Knots

Accommodation: 14 Men

Fuel Oil Capacity: 80 Cubic Meters Fresh Water Capacity: 46 Cubic Meters

**GRT:** 378t