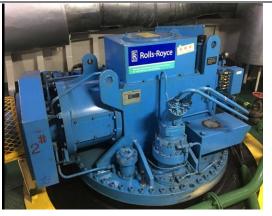

#### 3. Propulsion:

#### **Rolls-Royce Finland**

Type: AQM US205/3000 FP, Z-drive propeller 360° maneuverability,

Power rated: 2000PSx750rpm, 2 sets