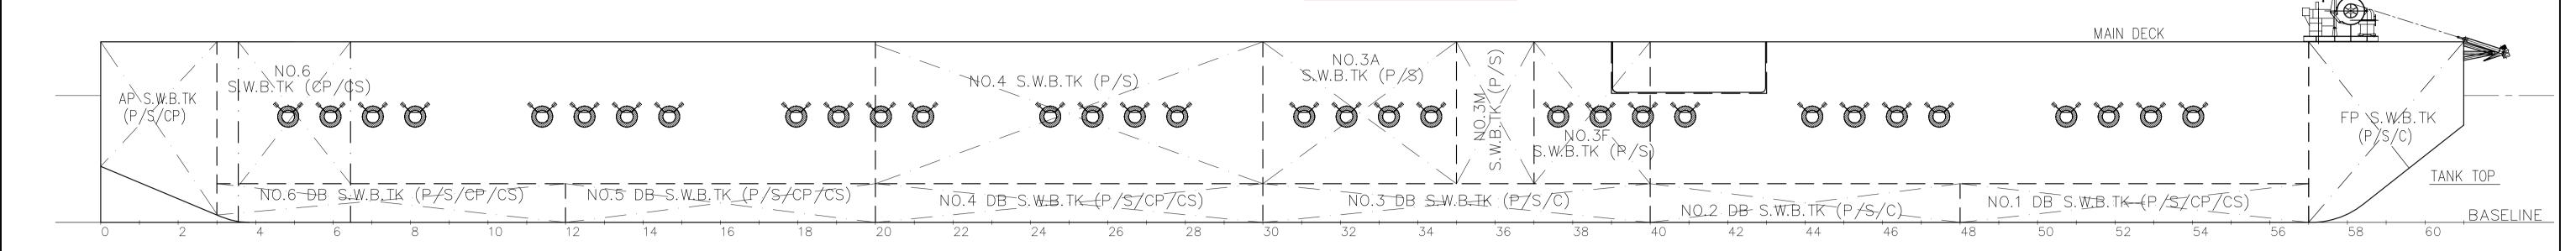

PROFILE

FRAME SPACING @ 1830MM APART

## MAIN DECK

| 1                                                                                                                                                                                                                                                                                                                                                                                                            | Revised as per owner's comment                                       |                     | V.Z.            | 20210630 |
|--------------------------------------------------------------------------------------------------------------------------------------------------------------------------------------------------------------------------------------------------------------------------------------------------------------------------------------------------------------------------------------------------------------|----------------------------------------------------------------------|---------------------|-----------------|----------|
| 0                                                                                                                                                                                                                                                                                                                                                                                                            | ISSUED FOR APPROVAL                                                  |                     | V.Z.            | 20210630 |
| REV.                                                                                                                                                                                                                                                                                                                                                                                                         | DESCRIPTION                                                          |                     | NAME            | DATE     |
| OWNER:                                                                                                                                                                                                                                                                                                                                                                                                       |                                                                      | 111M DECK BARGE     | ABS             |          |
| SHIPYARD / HULL NO.:                                                                                                                                                                                                                                                                                                                                                                                         |                                                                      |                     | APPROVAL DESIGN |          |
| THE COPYRIGHT RESIDING IN THESE SPECIFICATIONS AND ALL DERIVATIVE WORKS THERE FROM IS THE PROPERTY OF DJ MARINE ENGINEERING CORP., THE COPYRIGHT SPECIFICATIONS SHALL NOT BE REPRODUCED OR COPIED BY ANY PARTY FOR WHATEVER PURPOSE EXCEPT WITH THE WRITTEN CONSENT OF DJ MARINE ENGINEERING CORP. AND SHALL BE TREATED AS CONFIDENTIAL INFORMATION.  安徽杰涛船舶工程有限公司 ANHUJ JANTLE MARINE ENGINEERING CO., LTD. |                                                                      | GENERAL ARRANGEMENT | REV.            | 1        |
|                                                                                                                                                                                                                                                                                                                                                                                                              |                                                                      |                     | SCALE           | 1:150    |
|                                                                                                                                                                                                                                                                                                                                                                                                              |                                                                      |                     | PAGE NO.        | 1/2      |
|                                                                                                                                                                                                                                                                                                                                                                                                              |                                                                      |                     | SIZE            | A1       |
|                                                                                                                                                                                                                                                                                                                                                                                                              |                                                                      |                     | DRAWN           | V.Z.     |
|                                                                                                                                                                                                                                                                                                                                                                                                              | 1901-1903, Tower C, Fortune Plaza, No. 278 Suixi<br>ad. Herei. Anhui |                     |                 | 20210630 |
|                                                                                                                                                                                                                                                                                                                                                                                                              | -551-65773588 FAX: +86-551-65776311                                  | DRAWING NO.:        | CHECKED         | J.TAO    |
| MAIL: Skzhi                                                                                                                                                                                                                                                                                                                                                                                                  | ao@jantiemarine.com WEB: www.jantiemarine.com                        | DJ2120-G01          | APPROVED        | L.C. SUN |