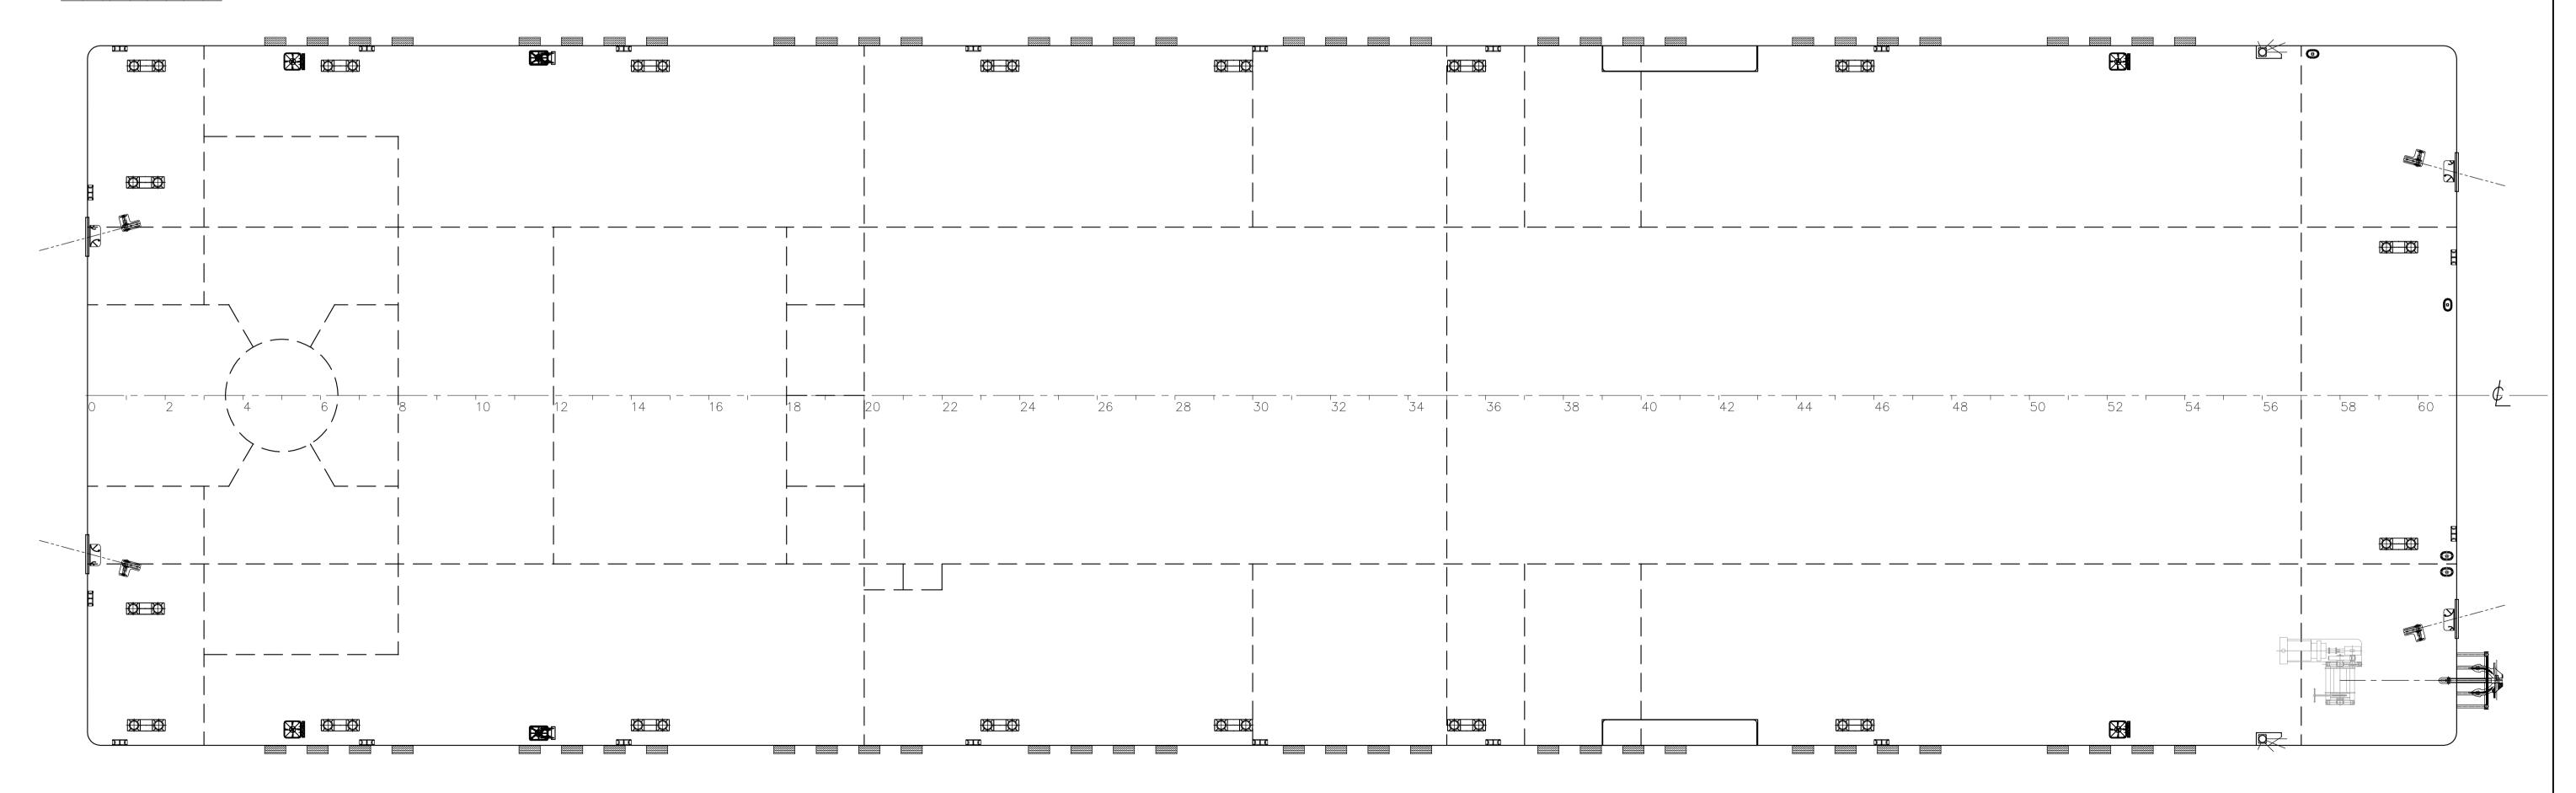

## MAIN DECK

| 1                                                                                                                                                                                                                                                                                                                                                                                                            | Revised as per owner's comment                                       |                     | V.Z.            | 20210630 |
|--------------------------------------------------------------------------------------------------------------------------------------------------------------------------------------------------------------------------------------------------------------------------------------------------------------------------------------------------------------------------------------------------------------|----------------------------------------------------------------------|---------------------|-----------------|----------|
| 0                                                                                                                                                                                                                                                                                                                                                                                                            | ISSUED FOR APPROVAL                                                  |                     | V.Z.            | 20210630 |
| REV.                                                                                                                                                                                                                                                                                                                                                                                                         | DESCRIPTION                                                          |                     | NAME            | DATE     |
| OWNER:                                                                                                                                                                                                                                                                                                                                                                                                       |                                                                      | 111M DECK BARGE     | ABS             |          |
| SHIPYARD / HULL NO.:                                                                                                                                                                                                                                                                                                                                                                                         |                                                                      |                     | APPROVAL DESIGN |          |
| THE COPYRIGHT RESIDING IN THESE SPECIFICATIONS AND ALL DERIVATIVE WORKS THERE FROM IS THE PROPERTY OF DJ MARINE ENGINEERING CORP., THE COPYRIGHT SPECIFICATIONS SHALL NOT BE REPRODUCED OR COPIED BY ANY PARTY FOR WHATEVER PURPOSE EXCEPT WITH THE WRITTEN CONSENT OF DJ MARINE ENGINEERING CORP. AND SHALL BE TREATED AS CONFIDENTIAL INFORMATION.  安徽杰涛船舶工程有限公司 ANHUJ JANTLE MARINE ENGINEERING CO., LTD. |                                                                      | GENERAL ARRANGEMENT | REV.            | 1        |
|                                                                                                                                                                                                                                                                                                                                                                                                              |                                                                      |                     | SCALE           | 1:150    |
|                                                                                                                                                                                                                                                                                                                                                                                                              |                                                                      |                     | PAGE NO.        | 1/2      |
|                                                                                                                                                                                                                                                                                                                                                                                                              |                                                                      |                     | SIZE            | A1       |
|                                                                                                                                                                                                                                                                                                                                                                                                              |                                                                      |                     | DRAWN           | V.Z.     |
|                                                                                                                                                                                                                                                                                                                                                                                                              | 1901-1903, Tower C, Fortune Plaza, No. 278 Suixi<br>ad. Herei. Anhui |                     |                 | 20210630 |
|                                                                                                                                                                                                                                                                                                                                                                                                              | -551-65773588 FAX: +86-551-65776311                                  | DRAWING NO.:        | CHECKED         | J.TAO    |
| MAIL: Skzhi                                                                                                                                                                                                                                                                                                                                                                                                  | ao@jantiemarine.com WEB: www.jantiemarine.com                        | DJ2120-G01          | APPROVED        | L.C. SUN |